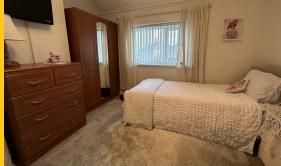

### **Bedroom Two**

11'5" x 7'6" approx (3.5 x 2.3 approx) UPVC window to front, radiator, recess storage

## **Bedroom Three**

9'6" x 10'9" approx (2.9 x 3.3 approx) UPVC window to rear, radiator, airing cupboard, combi boiler