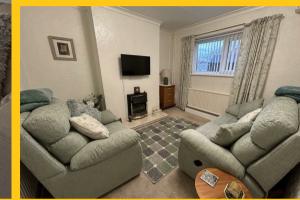

The property is semi detached and comes well presented throughout, it has no onward chain and briefly comprises:

**Entrance Hall** Via UPVC door, radiator, stairs to first floor, door to;

**Reception Room One** 11'5" x 15'5" approx (3.5 x 4.7 approx) UPVC window to front, two alcoves, feature fire place

**Reception Room Two** 10'5" x 10'9" approx (3.2 x 3.3 approx) UPVC window to rear, two radiators