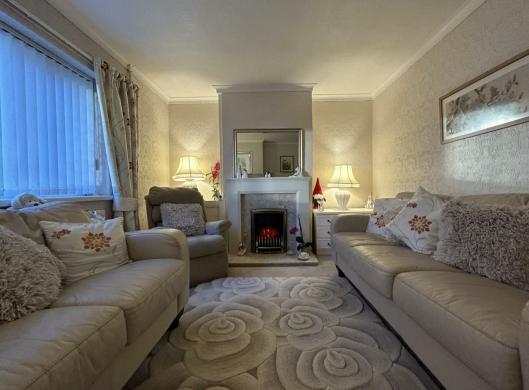

The property is semi detached and comes well presented throughout, it has no onward chain and briefly comprises:

**Entrance Hall** Via UPVC door, radiator, stairs to first floor, door to;

**Reception Room One** 11'5" x 15'5" approx (3.5 x 4.7 approx) UPVC window to front, two alcoves, feature fire place