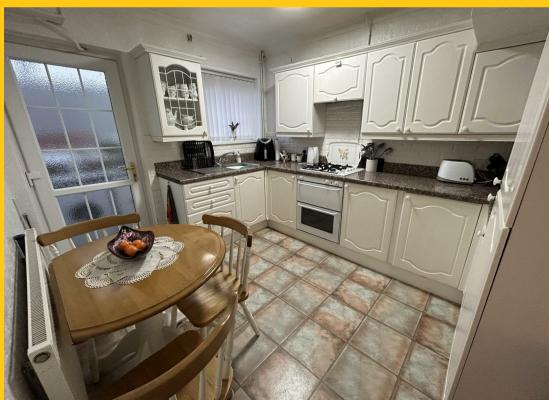

## Kitchen

8'10" x 10'9" approx (2.7 x 3.3 approx) UPVC window to rear, door to rear, radiator, integrated oven with hob and hood over, range of wall and base units, electric box, stainless steel sink with mixer tap. Tile effect laminate flooring.