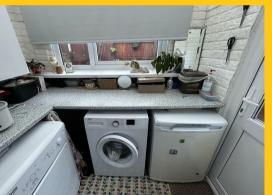

#### Lean to

UPVC window to rear, space for washing machine, dryer

Landing UPVC window to side