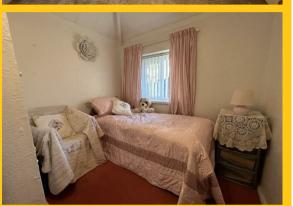

#### **Bedroom One**

11'5" x 10'5" approx (3.5 x 3.2 approx) UPVC window to front, radiator, fitted wardrobe

### **Bedroom Two**

11'5" x 7'6" approx (3.5 x 2.3 approx) UPVC window to front, radiator, recess storage

## **Bedroom Three**

9'6" x 10'9" approx (2.9 x 3.3 approx) UPVC window to rear, radiator, airing cupboard, combi boiler