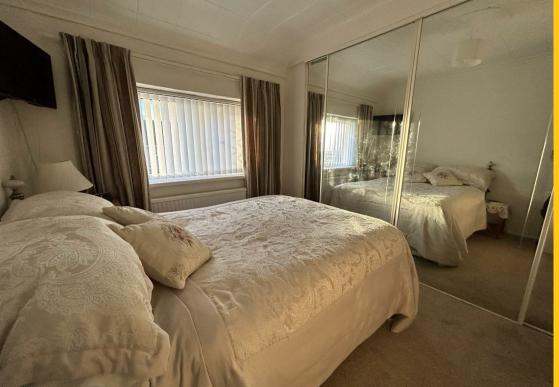

#### **Bedroom One**

11'5" x 10'5" approx (3.5 x 3.2 approx) UPVC window to front, radiator, fitted wardrobe